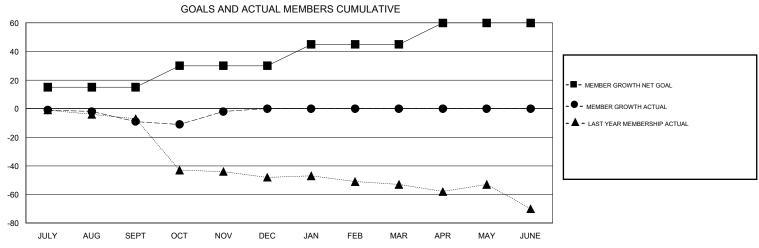

## MONTHLY MEMBERSHIP PROGRESS REPORT

## District 40 N

GMT: LOCATION NEW MEXICO GMT CA







| DROPPED CLUBS: 0  DROPPED MEMBERS |    | 9 CLUBS OF 26 ADDED 1 OR MORE<br>NEW MEMBERS | GENDER DISTRIE  MALE  FEMALE    | 296 (59.56%)<br>201 (40.44%) |     |
|-----------------------------------|----|----------------------------------------------|---------------------------------|------------------------------|-----|
| DECEASED                          | 3  | CLICK HERE FOR CUMULATIVE MEMBERSHIP DATA    | TOTAL FAMILY UNIT MEMBERS       |                              | 133 |
| CLUB CANCELLED                    | 0  |                                              | FAMILY MEMBERS PAYING HALF DUES |                              | 68  |
| OTHER                             | 28 |                                              |                                 |                              |