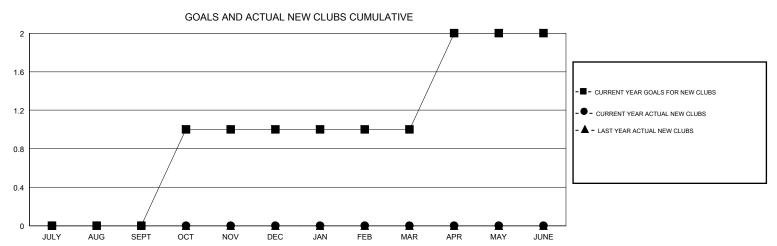

## MONTHLY MEMBERSHIP PROGRESS REPORT

## District 40 N

GMT: LOCATION NEW MEXICO GMT CA







| DROPPED CLUBS: 0  DROPPED MEMBERS |    | 9 CLUBS OF 26 ADDED 1 OR MORE<br>NEW MEMBERS | GENDER DISTRIE  MALE  FEMALE    | 296 (59.56%)<br>201 (40.44%) |     |
|-----------------------------------|----|----------------------------------------------|---------------------------------|------------------------------|-----|
| DECEASED                          | 3  | CLICK HERE FOR CUMULATIVE MEMBERSHIP DATA    | TOTAL FAMILY UNIT MEMBERS       |                              | 133 |
| CLUB CANCELLED                    | 0  |                                              | FAMILY MEMBERS PAYING HALF DUES |                              | 68  |
| OTHER                             | 28 |                                              |                                 |