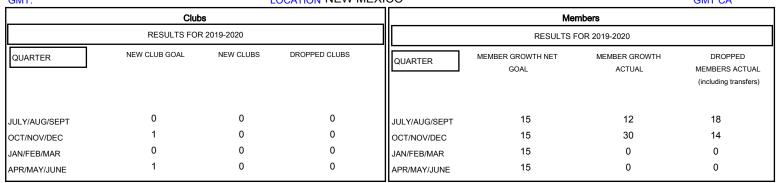

## MONTHLY MEMBERSHIP PROGRESS REPORT

## District 40 N

GMT: LOCATION NEW MEXICO GMT CA







| DROPPED CLUBS: 0  DROPPED MEMBERS |    | 9 CLUBS OF 26 ADDED 1 OR MORE<br>NEW MEMBERS | GENDER DISTRIE  MALE  FEMALE    | 296 (59.56%)<br>201 (40.44%) |     |
|-----------------------------------|----|----------------------------------------------|---------------------------------|------------------------------|-----|
| DECEASED                          | 3  | CLICK HERE FOR CUMULATIVE MEMBERSHIP DATA    | TOTAL FAMILY UNIT MEMBERS       |                              | 133 |
| CLUB CANCELLED                    | 0  |                                              | FAMILY MEMBERS PAYING HALF DUES |                              | 68  |
| OTHER                             | 28 |                                              |                                 |